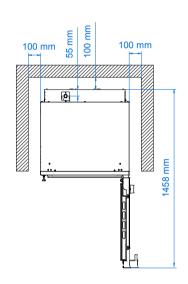

#### **Dimensional features**

| 730 x 849 x 700 |
|-----------------|
| 76              |
| 68              |
|                 |