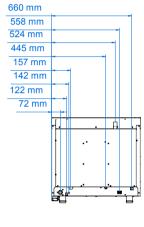

#### **Dimensional features**

| 730 x 849 x 700 |
|-----------------|
| 76              |
| 68              |
|                 |