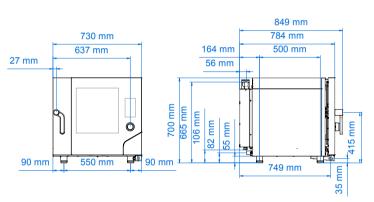

#### **Dimensional features**

| 730 x 849 x 700 |
|-----------------|
| 76              |
| 68              |
|                 |