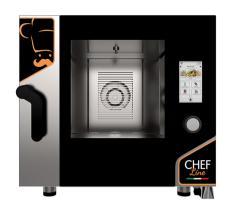

# CHF511T0

## Electric combi oven with touch screen 5 trays 1/1 GN

Who said that you always have to give something up in small kitchens? With CHF 511 TOP you can have everything you've always wanted in the kitchen, and maybe a lot more: 500 storable recipes, the possibility of choosing between traditional cooking and direct steam and an elegant and easy-to-use